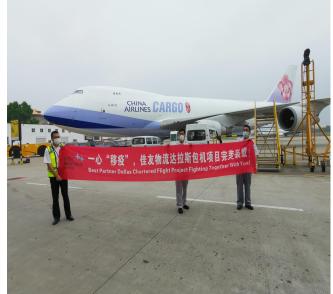

#### Chartered airplane for Vienna supplies

AN-124 chartered airplane for

Ministry of health of Portugal

U.S. project charter

Wuhan charity transportation

Signing of Bahrain Royal super 1000 CBM transportation project

787-900 Passenger to cargo charter flight for Germany