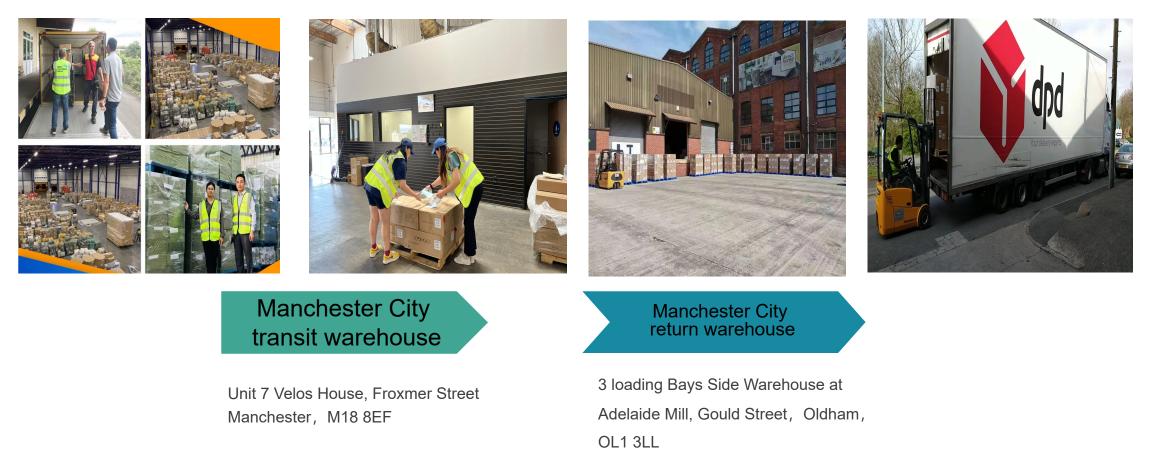

## **Overseas Warehouse ---- UK Warehouse**

Our company operates 3500 square meters of British warehouse, and we are equipped with Chinese team for flexible operation and rich practical experience. Large cargo transfer, one piece consignment, return and replacement of standard, matching with advantageous delivery channels.

### **Overseas Warehouse----Business Case**

Best Parter provides cross-border transportation and logistics services from China to Europe for sellers integrating industry and trade, and operates customs clearance, storage and dropshipping business of goods in Europe, processing nearly 10,000 products per day, a total of more than 4,000 orders.

And assist a number of hypermarkets to provide Amazon return, card picking, standard replacement, product inspection and other services, the operation cost of tens of millions of yuan, so has rich experience in return processing.