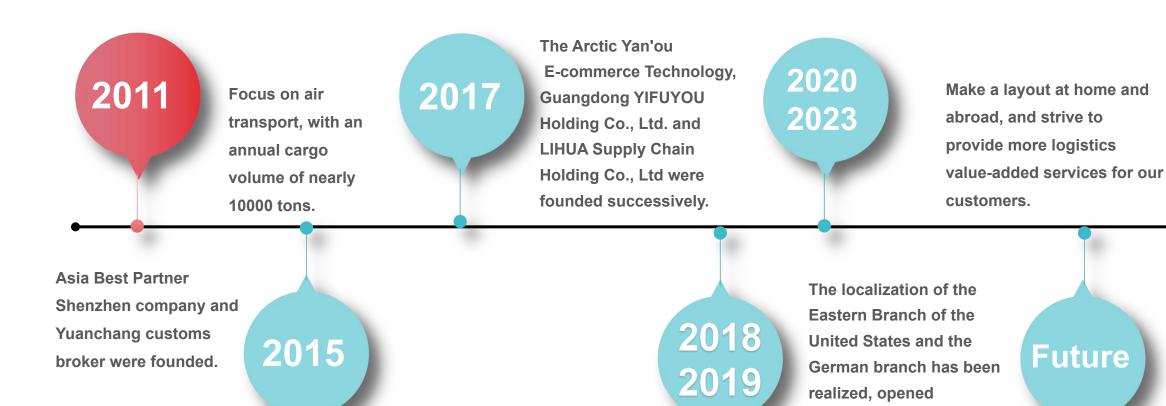

## **Development History**

Shanghai Branch,

Chengdu branch, and Vietnam branch, and some routes are at the forefront of the market.